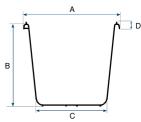

## **Dimensions:**

| Itemcode      | EAN           | Color | Material | Diameter<br>Top<br>(A) | Height<br>(B) | Diameter<br>Bottom<br>(C) | Height brim<br>including<br>handle<br>(D) | Pallet<br>Quantity |   |
|---------------|---------------|-------|----------|------------------------|---------------|---------------------------|-------------------------------------------|--------------------|---|
| EMM00200-XXXX | 8713331XXXXXX | Black | LDPE     | 37,3 cm                | 29 cm         | 28,5 cm                   | 25 mm                                     | 300                | В |