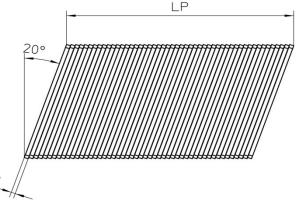

Strip length (LP):

Standard brad lengths (Lh):

Standard point:

| Finish                                      | Lengths Available<br>*Other lengths on request |
|---------------------------------------------|------------------------------------------------|
| Zinc Galv                                   | 32mm, 38mm, 45mm, 51mm, 64mm                   |
| Stainless Steel A2<br>AISI 304 / WNr 1.4301 | 32mm, 38mm, 50mm, 64mm                         |
| Stainless Steel A4<br>AISI 316 / WNr 1.4401 | 32mm, 38mm, 50mm, 64mm                         |