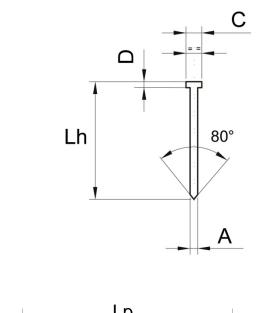

## **BRAD PROPERTIES / DIMENSIONS**

min 800 N/mm<sup>2</sup> Tensile strength of wire:

Wire diameter (d): 1.53mm

Flattened wire dimension: (A): 1.36mm

(B): 1.63mm

Head height (D): 1.00mm

Head width (C): 2.80mm

Strip length (LP): 50 brads

Standard point: Diamond

Standard brad lengths (Lh): 15mm - 65mm