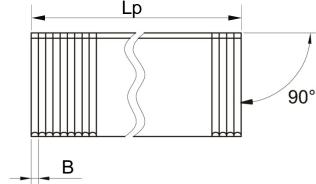

## **BRAD PROPERTIES / DIMENSIONS**

min 800 N/mm<sup>2</sup> Tensile strength of wire:

Wire diameter (d): 1.53mm

Flattened wire dimension: (A): 1.36mm

(B): 1.63mm

Head height (D): 1.00mm

Head width (C): 2.80mm

Strip length (LP): 50 brads

Standard point: Diamond

Standard brad lengths (Lh): 15mm - 65mm