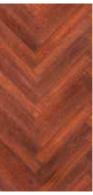

### HERRINGBONE

The laminate floor that makes you feel like a Royal

**3 INSTALLATION POSSIBILITIES** Herringbone, Special or Standard

# THE LAMINATE FLOOR THAT MAKES YOU FEEL LIKE A ROYAL

504 mm

Herringbone pattern is a classic, which allows the flooring to stand out. It adds an elegance and classy touch to the décor to make the room more inviting. The versatility of herringbone floors allows them to be used in all sorts of spaces, decors and in combination with a lot of different styles. You can never go wrong with herringbone flooring.