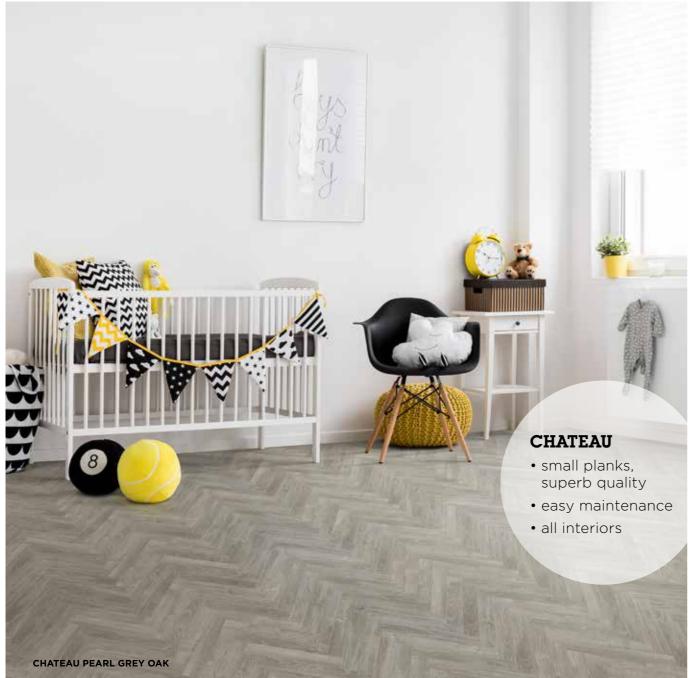

# There's always a good reason to choose BERRYALLOC CHATEAU

# 8 DESIGNS CLASS 32 - AC4

62000467Pearl Grey Oak A62000468Pearl Grey Oak B

62000583 Venice Oak A 62000587 Venice Oak B

24 boards = 1,02 m<sup>2</sup> 48 boxes = 48,77 m<sup>2</sup>