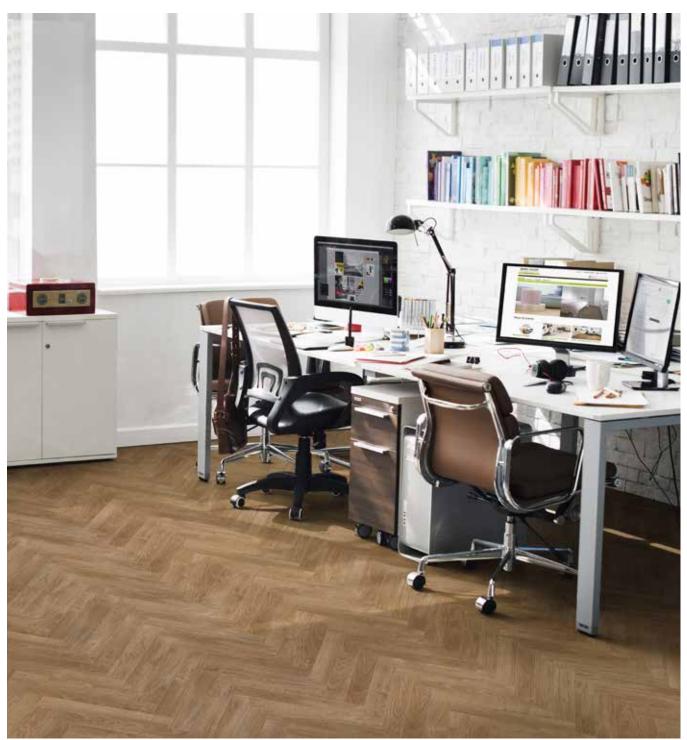

### HERRINGBONE

The laminate floor that makes you feel like a Royal

**3 INSTALLATION POSSIBILITIES** Herringbone, Special or Standard

# THE LAMINATE FLOOR THAT MAKES YOU FEEL LIKE A ROYAL

504 mm

Herringbone pattern is a classic, which allows the flooring to stand out. It adds an elegance and classy touch to the décor to make the room more inviting. The versatility of herringbone floors allows them to be used in all sorts of spaces, decors and in combination with a lot of different styles. You can never go wrong with herringbone flooring.