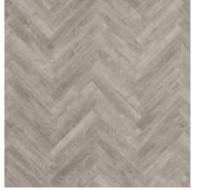

# 8 DESIGNS CLASS 32 - AC4

62000467Pearl Grey Oak A62000468Pearl Grey Oak B

62000583 Venice Oak A 62000587 Venice Oak B

24 boards = 1,02 m<sup>2</sup> 48 boxes = 48,77 m<sup>2</sup>