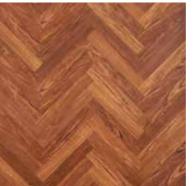

# THE LAMINATE FLOOR THAT MAKES YOU FEEL LIKE A ROYAL

504 mm

Herringbone pattern is a classic, which allows the flooring to stand out. It adds an elegance and classy touch to the décor to make the room more inviting. The versatility of herringbone floors allows them to be used in all sorts of spaces, decors and in combination with a lot of different styles. You can never go wrong with herringbone flooring.