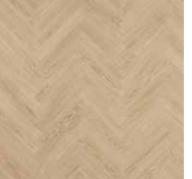

# THE LAMINATE FLOOR THAT MAKES YOU FEEL LIKE A ROYAL

504 mm

Herringbone pattern is a classic, which allows the flooring to stand out. It adds an elegance and classy touch to the décor to make the room more inviting. The versatility of herringbone floors allows them to be used in all sorts of spaces, decors and in combination with a lot of different styles. You can never go wrong with herringbone flooring.