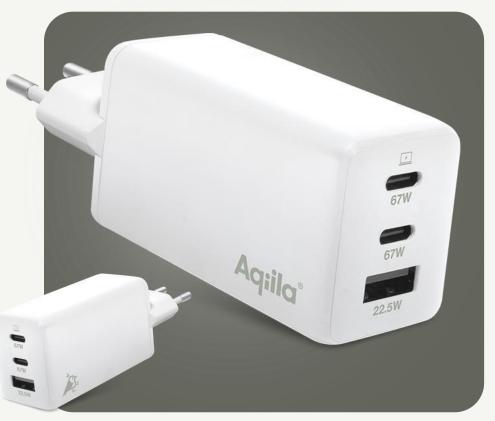

## Your power, your way.

With two USB-C outputs the Chargebird W2 is well suited for everyday needs. Charge up to 2 devices at the same time.

With cutting-edge GaN technology you get faster, cooler and more efficient charging.

## **Specification:**

| Input:                  | 110-240V~ 50/60Hz 2A                      |
|-------------------------|-------------------------------------------|
| Output USB-C1:          | 5V/3A, 9V/3A, 15V/3A 20V/3.35A (67W)      |
| Output USB-C2:          | 5V/3A, 9V/3A, 15V/3A 20V/3.35A (67W)      |
| Output USB-A:           | 5V/3A, 9V/2A, 12V/1.5A, 10V/2.25A (22.5W) |
| Supported technologies: | Power Delivery, Quick Charge              |

1 x USB-A

Item no: 406016

2 x USB-C